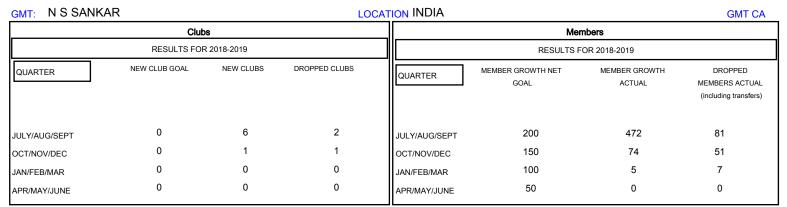

## MONTHLY MEMBERSHIP PROGRESS REPORT

District 318 C

Results as of: 01/31/2019











| -■-   | MEMBER ( | ROWTH N  | IET GOAL  |      |  |
|-------|----------|----------|-----------|------|--|
| -•-   | MEMBER   | GROWTH A | ACTUAL    |      |  |
| - 🛦 - | LAST YEA | R MEMBE  | RSHIP ACT | ΓUAL |  |
|       |          |          |           |      |  |
|       |          |          |           |      |  |
|       |          |          |           |      |  |

3,606 (85.39%) 617 (14.61%)

| DROPPED CLUBS: 3 |     |
|------------------|-----|
| DROPPED MEMBERS  |     |
| DECEASED         | 10  |
| CLUB CANCELLED   | 17  |
| OTHER            | 111 |
| TOTAL            | 138 |

| 79 CLUBS OF 118 ADDED 1 OR MORE | GENDER DISTRIBUTION                   |                           |  |
|---------------------------------|---------------------------------------|----------