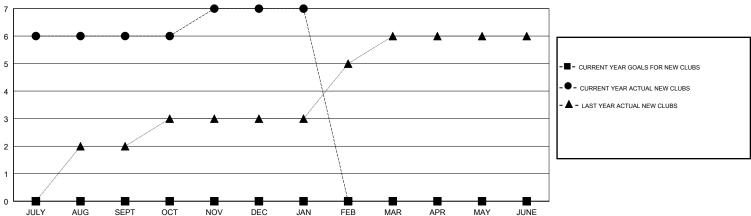

## MONTHLY MEMBERSHIP PROGRESS REPORT

District 318 C

Results as of: 01/31/2019











| -■-   | MEMBER ( | ROWTH N  | IET GOAL  |      |  |
|-------|----------|----------|-----------|------|--|
| -•-   | MEMBER   | GROWTH A | ACTUAL    |      |  |
| - 🛦 - | LAST YEA | R MEMBE  | RSHIP ACT | ΓUAL |  |
|       |          |          |           |      |  |
|       |          |          |           |      |  |
|       |          |          |           |      |  |

3,606 (85.39%) 617 (14.61%)

| DROPPED CLUBS: 3 |     |
|------------------|-----|
| DROPPED MEMBERS  |     |
| DECEASED         | 10  |
| CLUB CANCELLED   | 17  |
| OTHER            | 111 |
| TOTAL            | 138 |

| 79 CLUBS OF 118 ADDED 1 OR MORE | GENDER DISTRIBUTION                   |                           |  |
|---------------------------------|---------------------------------------|--------------