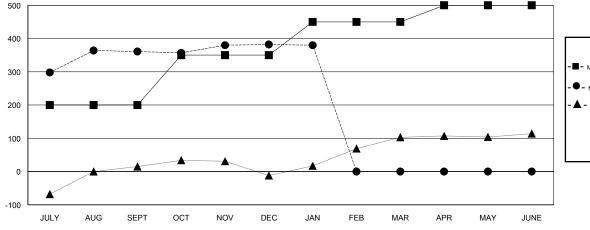

## MONTHLY MEMBERSHIP PROGRESS REPORT

District 318 C

Results as of: 01/31/2019

| -■-   | MEMBER ( | ROWTH N  | IET GOAL  |      |  |
|-------|----------|----------|-----------|------|--|
| -•-   | MEMBER   | GROWTH A | ACTUAL    |      |  |
| - 🛦 - | LAST YEA | R MEMBE  | RSHIP ACT | ΓUAL |  |
|       |          |          |           |      |  |
|       |          |          |           |      |  |
|       |          |          |           |      |  |